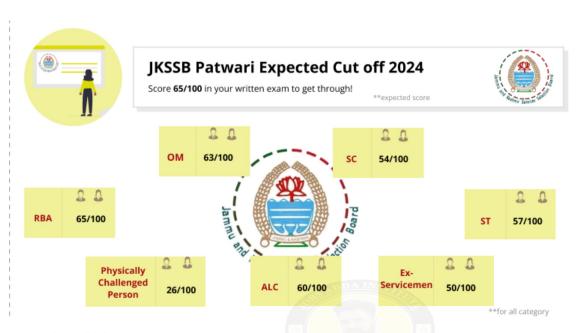

| Category                     | Cut offs |
|------------------------------|----------|
| ОМ                           | 63       |
| SC                           | 54       |
| ST                           | 57       |
| RBA                          | 65       |
| ALC                          | 60       |
| Physically Challenged Person | 26       |
| Ex-Servicemen                | 50       |

Below is an image show casing these expected JKSSB Patwari cut off 2024.

JKSSB Patwari Cut off 2024 - 65 out of 100 must be scored

[Source: Jobs Adda]

Crucially, keep in mind that the provided cutoff scores are meant as benchmarks for the JKSSB Patwari 2024 Examination. Now that you have an understanding of the anticipated JKSSB Patwari Cut Off 2023, let's explore the cutoff scores from previous years and analyze the patterns.