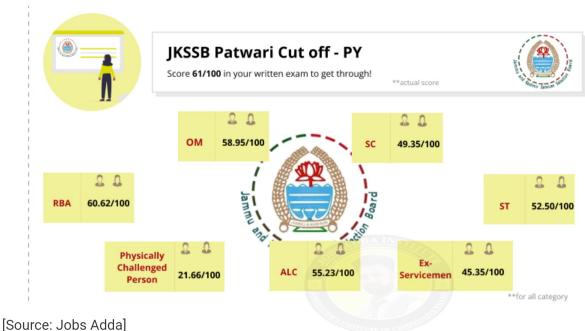

| Category                     | Cut offs |
|------------------------------|----------|
| ОМ                           | 58.95    |
| SC                           | 49.35    |
| ST                           | 52.50    |
| RBA                          | 60.62    |
| ALC                          | 55.23    |
| Physically Challenged Person | 21.66    |
| Ex-Servicemen                | 45.35    |

JKSSB Patwari Cut off 2024 - 65 out of 100 must be scored

Similar to the above segment, we have incorporated an image show casing the JKSSB Patwari previous year cut off.

[Source, Jobs Adda]

Furthermore, it's important to note that these numbers are provided for reference only. You can utilize them to establish practical goals. They can only help you anticipate this year's cut offs, so prepare yourself accordingly and try to score more than last year, since we can see only an upward trend in previous years cut offs. Should we now proceed on to understand the factors affecting these JKSSB Patwari cut off 2024?