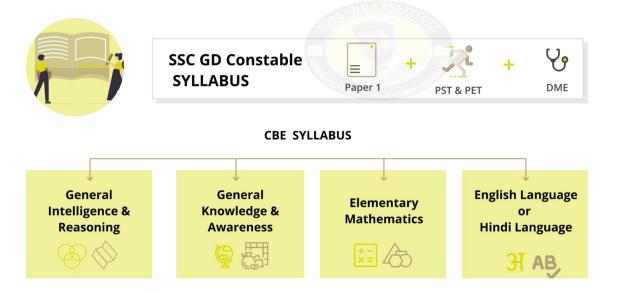

# SSC GD Constable Syllabus 2024 Overview

Before we delve into the details of the SSC GD Constable Syllabus 2024, let's briefly review the subjects that require your preparation to excel in the examination. The accompanying infographic will provide a comprehensive overview of the subjects you should focus on, addressing any uncertainties you may have about the required preparations.

[Source: Jobs Adda]

Hopefully, the above image has effectively conveyed a fundamental comprehension of the SSC GD Constable Syllabus 2024. Now, let's take a more in-depth look into the details of SSC GD Constable Syllabus 2024 and analyze it more closely, shall we?