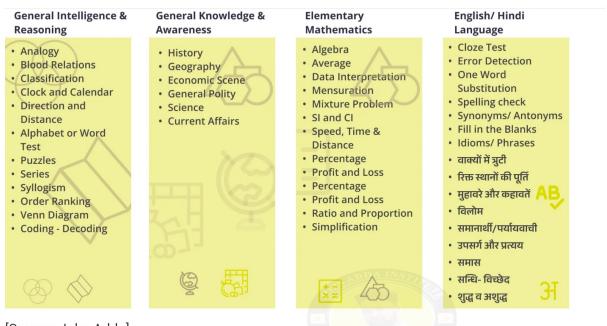

# JOBS ADDA

"Teacher is not a king but he knows how to make a king"

SSC GD Constable Syllabus 2024 - Topics and Weightages

[Source: Jobs Adda]

Moreover, let's take a more detailed examination of each subject and outline what specific areas you should focus on in your preparation for each.